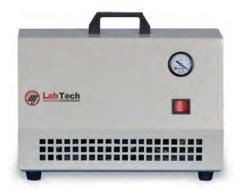

## VP SERIES VACUUM PUMPS BY LABTECH

The LabTech vacuum pumps are totally oil free, featuring an advanced design, low noise level, high efficiency and long lifespan. LabTech pumps are specially designed for laboratory operations to meet the highest expectations for precision, reliability and ease of use. They can be used in a multitude of applications, such as vacuum filtration, degassing, impregnation, drying chambers, rotary evaporation, distillation, gel dryers, gas analytical systems and roughing of a wide-range of turbo molecular pumps.

- » Environment friendly
- » Oil free
- » Low noise and vibrations
- » Large vacuum volume
- » Surface and main parts with anticorrosive coating
- » Compact and light

|                            | VP30        | VP18R PLUS  | VP50        |
|----------------------------|-------------|-------------|-------------|
| Power (W)                  | 80          | 30          | 100         |
| Pumping Speed (L/min)      | 30          | 18          | 50          |
| Vacuum Pressure (mbar/psi) | 250/3,62    | 20/0,29     | 150/2,17    |
| Vacuum Controller          | -           | Manual      | -           |
| Noise (db)                 | ≤50         | ≼42         | ≤58         |
| Dimension mm (LxWxH)       | 294x164x240 | 294z164x240 | 350x180x240 |
| Weight (Kg)                | 3           | 3           | 6           |

VP18R Plus /50/30