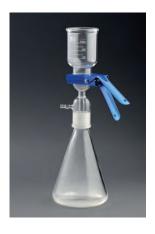

## SOLVENT FILTER

The LabTech solvent filter is made of high-quality extra hard glass. It is crystal-clear with uniform thickness, excellent pressure resistance and leakproof. The aluminum alloy clamp ensures high toughness with no distortion.

|                          | T501-L      | T-501PFTE | T-502L      |
|--------------------------|-------------|-----------|-------------|
| Funnel (mL)              | 300         | 300       | 500         |
| Receiving Flask (mL)     | 1000        | 1000      | 2000        |
| Pore Size of Filter (µm) | 10          | 20        | 10          |
| Material of Filter       | Pyrex Glass | PTFE      | Pyrex Glass |
| Suitable Membrane        | Ø47         | Ø47       | Ø60         |